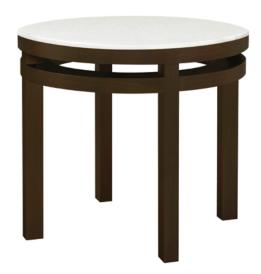

## caterina Occasional Tables

Kwalu's occasional tables for healthcare are as durable as they are beautiful. The Caterina Occasional collection features round end tables and round or oval shaped coffee tables; all with the signature double-band accent. The Caterina's smooth surfaces make cleaning easy.

Model: CTETBLA12 23.5W 23.5D 22H