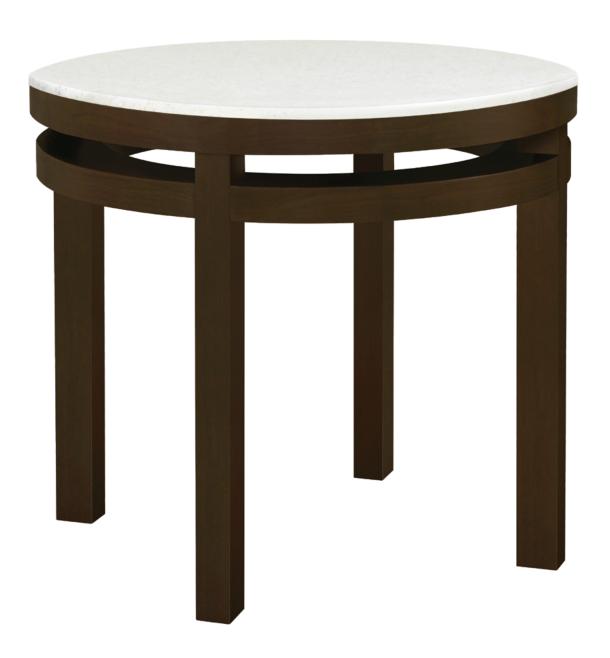

## caterina Occasional Tables

Kwalu's occasional tables for healthcare are as durable as they are beautiful. The Caterina Occasional collection features round end tables and round or oval shaped coffee tables; all with the signature double-band accent. The Caterina's smooth surfaces make cleaning easy.

Model: CTETBLA12 23.5W 23.5D 22H

#### Features

**Durable Finish** 

Kwalu's proprietary finish doesn't have any of the drawbacks of wood. The finish is moisture impervious, easy to clean and maintenance-free.

Corian®/ Hanex®/ Krion®

Corian®/ Hanex®/ Krion® tops, 0.5" waterfall edged, are available only on the end tables of the collection.